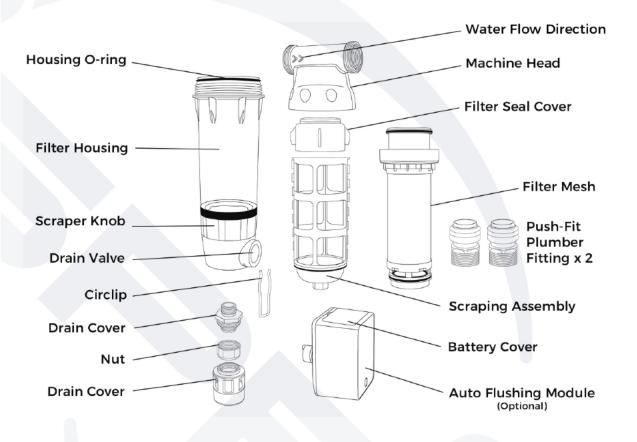

## **Parts List**

## WSP-ARB/WSP-B Series Maintenance and Filter Replacement

Before we begin, please shut off the main water line and open the nearest faucet to drain the water from the pipe and release pressure.

- **Step 1:** Drain out the water inside the filter by either turning the drain valve switch to the vertical position or starting the automatic draining process by pressing the HOME button to turn on the screen and then pressing the DRAIN button on the touch screen.
- **Step 2:** After the water drains completely, close the drain valve. The autoflushing module is pre-set to open the valve for 15 seconds and will automatically shut the valve after the 15 second cycle. Unscrew the drain cover and pull out the circlip to remove the drain valve switch or auto-flushing module.
- **Step 3:** Remove the drain valve cover and the drain line. Unscrew the filter housing counterclockwise using the included housing wrench. Use a bucket to catch any remaining water from the pipe.
- **Step 4:** Completely remove the filter assembly from the housing, this includes the filter seal cover, filter mesh, and the scraper.
- Step 5: Clean the filter assembly with a brush and/or soak it in vinegar.
- **Step 6:** After the filter assembly is cleaned, reinstall the assembly in the filter housing.
- **Step 7:** Be careful to line up the filter housing with the machine head and turn it clockwise to screw on the housing. Tighten it with a housing wrench.
- **Step 8:** Install the drain valve cover followed by the drain valve switch or the auto-flushing module. Insert the circlip to lock it in place.
- **Step 9:** Reinstall drain line and drain cover.
- **Step 10:** Turn on the main water. Make sure there are no leaks and that the filter is working properly.